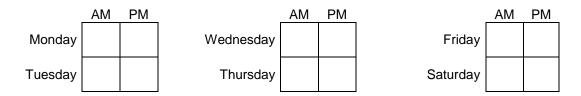

2. Which days of the week do you use the Library the most (please tick up to three time slots):

Yes

3. What time of the day is most convenient for you to use the library (please tick one box only)?

Monday to Friday morning, 9:30 to 13.30