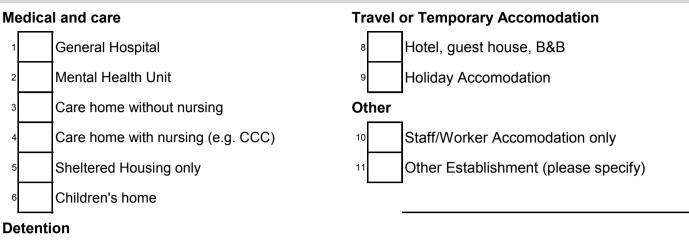

|  |   |

### C1 Name, Address and District of Communal Establishment

| Full Name:    |                          |             |  |
|---------------|--------------------------|-------------|--|
| Full Address: |                          |             |  |
| District:     |                          | Contact No: |  |
| Person comple | ting this questionnaire: |             |  |

#### C2 Who is responsible for the management of this establishment?

| 1 | St Helena Government, please state Directorate: |  |
|---|-------------------------------------------------|--|
| 2 | Private company or owner                        |  |
| 3 | Charity or volunteer organisation               |  |
| 4 | Other, please state:                            |  |

### C3 What is the nature of this establishment?



#### C4 Which age group does this establishment cater for?

Prison Service Establishment

(Please tick all that apply)



#### C5 What is the maximum resident capacity of this establishment?

Please enter number in box:

#### C6 How many persons will be resident at the establishment on Census night?

Please enter number in box:



| Person<br>No. | se list the following details of all people at this establis<br>Name | Male or<br>Female<br>(M/F) | Date of Birth<br>(dd/mm/yyyy) | Age | Usual country of<br>residence<br>(if not St Helena) | Nationality<br>(if not St Helenian) |
|---------------|----------------------------------------------------------------------|----------------------------|-------------------------------|-----|-----------------------------------------------------|--------