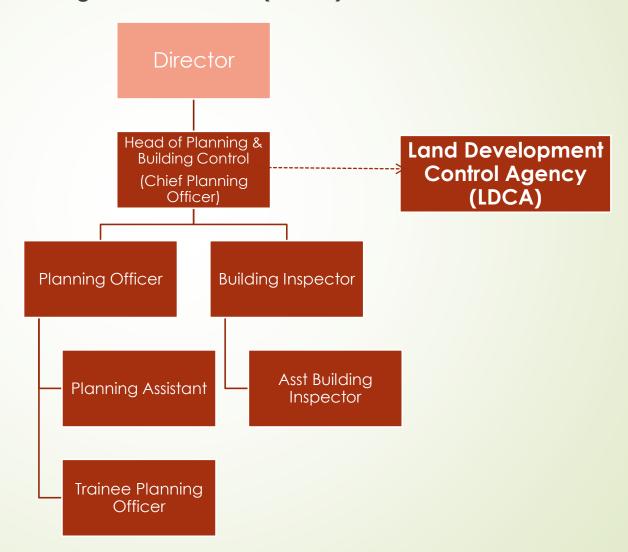

## Overall ENRP Directorate Structure



## Divisional Structure



## Divisional Structure

#### **Environmental Management Division (EMD)**



## Divisional Structure

### Land Planning and Building Control Division (LP&BC)



# Staffing

| Section                       | Full-Time | TC | Total |
|-------------------------------|-----------|----|-------|
| Administration                | 2         |    | 2     |
| Forestry                      | 18        |    | 18    |
| Fisheries                     | 1         |    | 1     |
| Biosecurity                   | 3         |    | 2     |
| Agricultural Support          | 13        | 2  | 15    |
| Maintenance                   | 3         |    | 3     |
| Planning & Building Control   | 5         | 1  | 6     |
| Environmental Protection      | 5         |    | 5     |
| Environmental Risk Management | 1         |    | 1     |
| Marine Conservation           | 3         |    | 3     |
| Terrestrial Conservation      | 13        |    | 13    |
| Waste Management