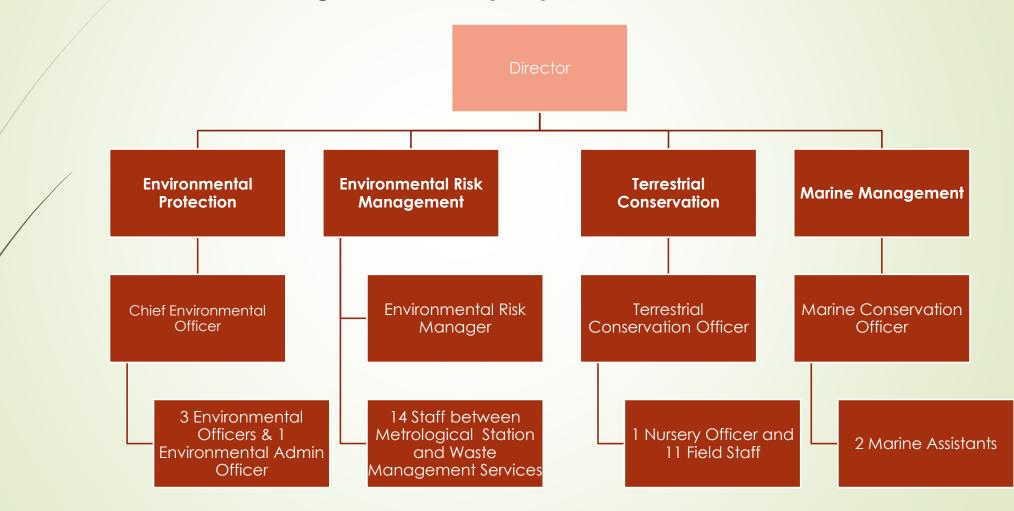

## Overall ENRP Directorate Structure



## Divisional Structure



## Divisional Structure

#### **Environmental Management Division (EMD)**



## Divisional Structure

### Land Planning and Building Control Division (LP&BC)



# Staffing

| Section                       | Full-Time | TC | Total |
|-------------------------------|-----------|----|-------|
| Administration                | 2         |    | 2     |
| Forestry                      | 18        |    | 18    |
| Fisheries                     | 1         |    | 1     |
| Biosecurity                   | 3         |    | 2     |
| Agricultural Support          | 13        | 2  | 15    |
| Maintenance                   | 3         |    | 3     |
| Planning & Building Control   | 5         | 1  | 6     |
| Environmental Protection      | 5         |    | 5     |
| Environmental Risk Management | 1         |    | 1     |
| Marine Conservation           | 3         |    | 3