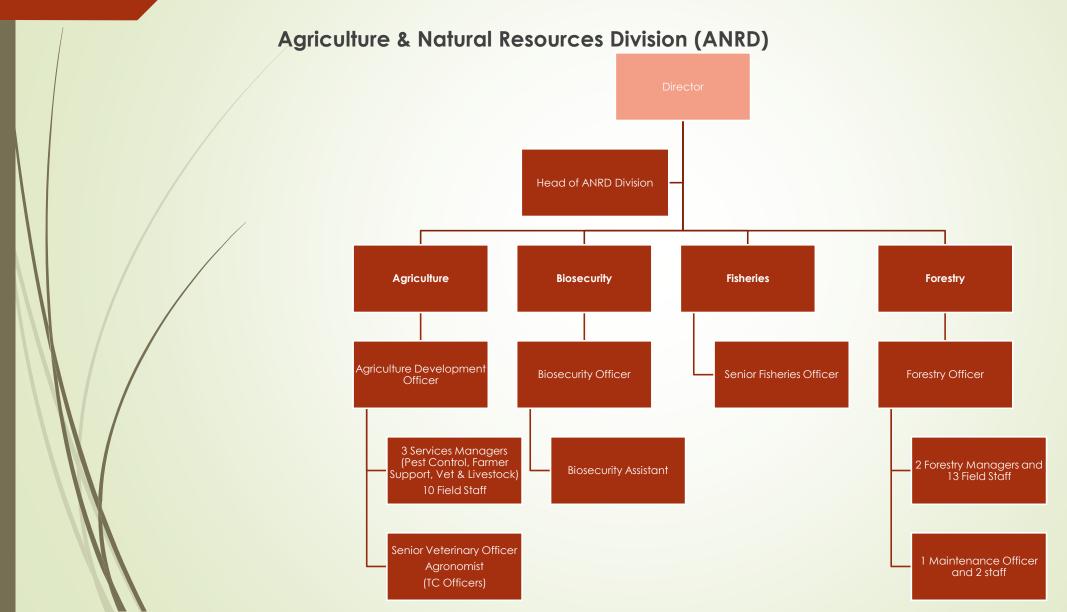

## Overall ENRP Directorate Structure



## Divisional Structure



## Divisional Structure

#### **Environmental Management Division (EMD)**



## Divisional Structure

### Land Planning and Building Control Division (LP&BC)



# Staffing

| Section                       | Full-Time | TC | Total |
|-------------------------------|-----------|----|-------|
| Administration                | 2         |    | 2     |
| Forestry                      | 18        |    | 18    |
| Fisheries                     | 1         |    | 1     |
| Biosecurity                   | 3         |    | 2     |
| Agricultural Support          | 13        | 2  | 15    |
| Maintenance                   | 3         |    | 3     |
| Planning & Building Control   | 5         | 1  | 6     |
| Environmental Protection      | 5         |    | 5     |
| Environmental Risk Management | 1