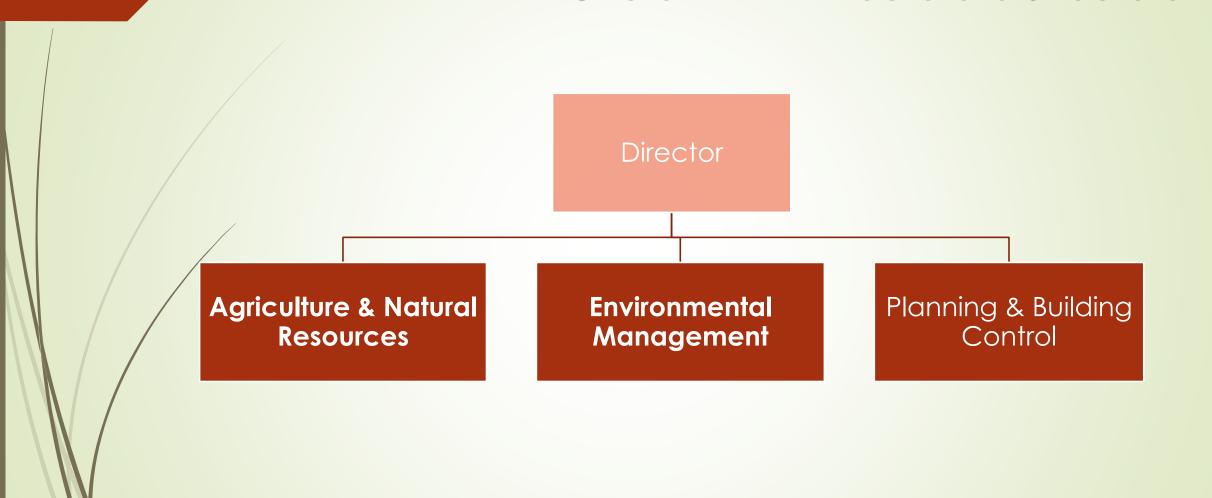

## Overall ENRP Directorate Structure



## Divisional Structure



## Divisional Structure

#### **Environmental Management Division (EMD)**



## Divisional Structure

### Land Planning and Building Control Division (LP&BC)



# Staffing

| Section                       | Full-Time | TC | Total |
|-------------------------------|-----------|----|-------|
| Administration                | 2         |    | 2     |
| Forestry                      | 18        |    | 18    |
| Fisheries                     | 1         |    | 1     |
| Biosecurity                   | 3         |    | 2     |
| Agricultural Support          | 13        | 2  | 15    |
| Maintenance                   | 3         |    | 3     |
| Planning & Building Control   | 5         | 1  | 6     |
| Environmental Protection      | 5         |    | 5     |
| Enviro