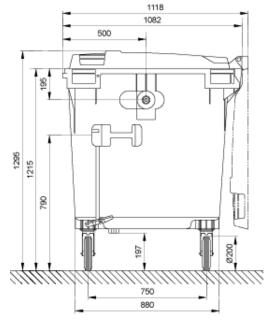

## **Specifications**

- Weights:- Rated maximum load 450kg. Dead weight 58kg
- Dimensions:-

1370 1270 1167

Standard Colours:-

Other colours are available for orders of 100+ units

Anthracite Grey R7016
Reseda Green R6011
Traffic Red R3020
Sky Blue R5015
Zinc Yellow R1018