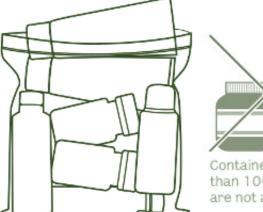

### **Rules for liquids NOT allowed on flights**

- Open bags
- Over 1L bags
- Containers over 100ml, even if partially full