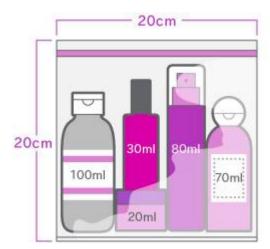

## Check your hand baggage now

Put Liquids, Gels, Cream and Pastes inside a plastic bag

Only containers under 100ml allowed Don't overfill the bag

**Rules for liquids allowed on flights** 

- Maximum 100ml containers
- Transparent re-sealable plastic bag
- Items fit comfortably
- Fastened closed
- One bag per person
- Plastic bag to be presented separately from other hand baggage for screening