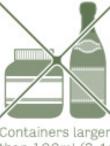

# **SECURITY SCREENING**

## Check your hand baggage now

Put Liquids, Gels, Cream and Pastes inside a plastic bag

Only containers under 100ml allowed Don't overfill the bag



**Rules for liquids allowed on flights** 

- Maximum 100ml containers
- Transparent re-sealable plastic bag
- Items fit comfortably
- Fastened closed
- One bag per person
- Plastic bag to be presented separately from other hand baggage for screening





Containers larger than 100ml (3.4oz) are not accepted

### **Rules for liquids NOT allowed on flights**

- Open bags
- Over 1L bags
- Containers over 100ml, even if partially full





### Remove sharp from your hand baggage