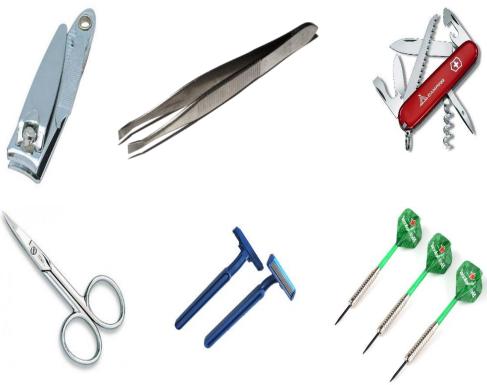

# **SECURITY SCREENING**

## Check your hand baggage now

Put Liquids, Gels, Cream and Pastes inside a plastic bag

Only containers under 100ml allowed Don't overfill the bag



**Rules for liquids allowed on flights** 

- Maximum 100ml containers
- Transparent re-sealable plastic bag
- Items fit comfortably
- Fastened closed
- One bag per person
- Plastic bag to be presented separately from other hand baggage for screening





Containers larger than 100ml (3.4oz) are not accepted

### **Rules for liquids NOT allowed on flights**

- Open bags
- Over 1L bags
- Containers over 100ml, even if partially full





### Remove sharp from your hand baggage