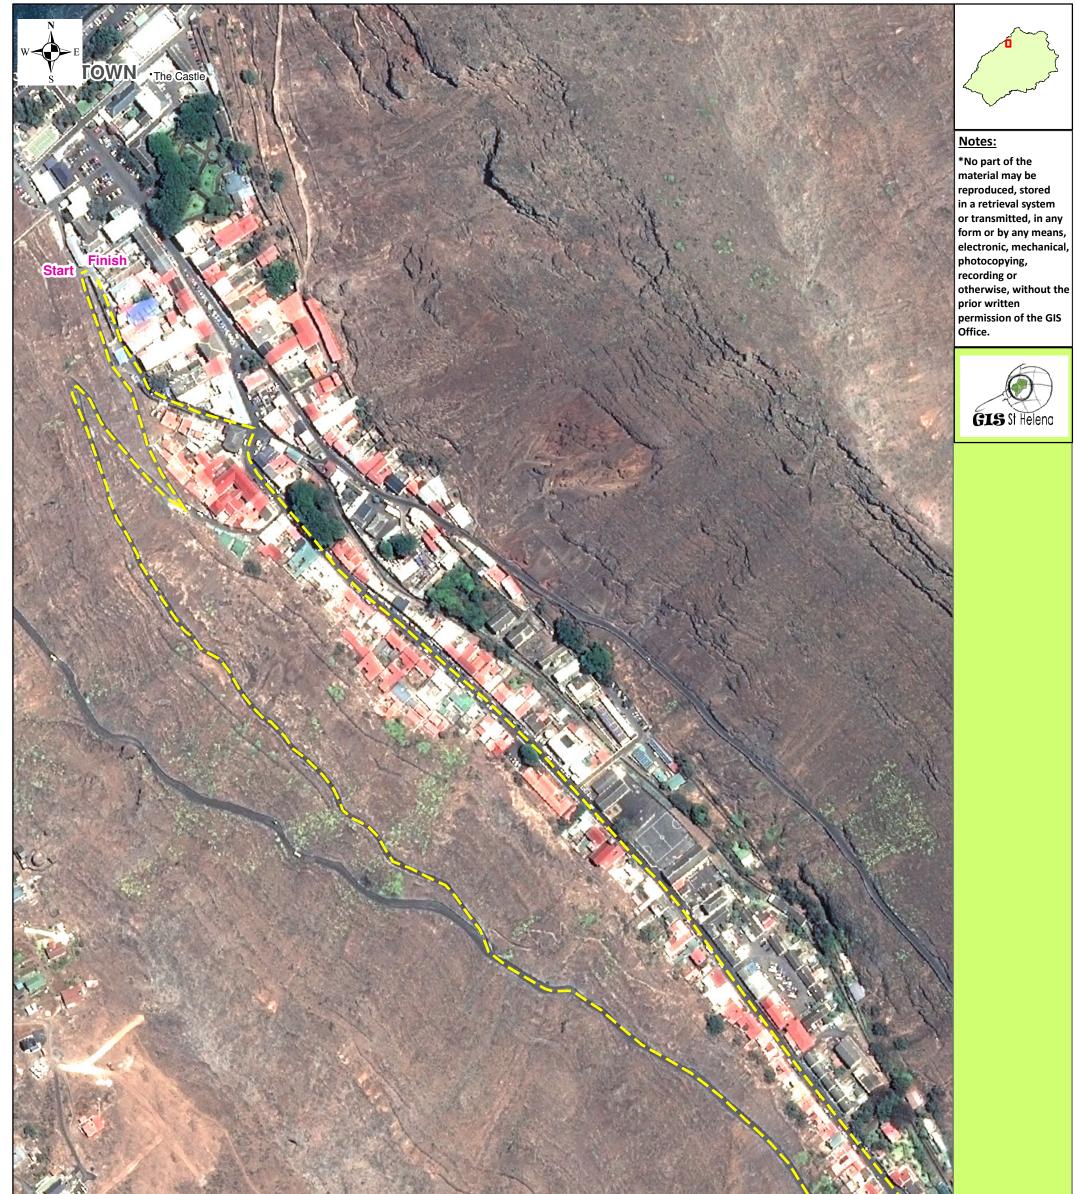

|                            |                                                                 |                                   |                                                 | Legend . Placename                |
|----------------------------|-----------------------------------------------------------------|-----------------------------------|-------------------------------------------------|-----------------------------------|
|                            |                                                                 | A CARLER OF THE CARLE             |                                                 | 071215.img<br>RGB<br>Red: Layer_1 |
|                            |                                                                 |                                   | O AIRBUS<br>DEFENCE & SPACE                     | Green: Layer_2<br>Blue: Layer_3   |
| and the second             | A CONTRACTOR                                                    |                                   | © CNES 2014, Distribution Airbus DS//Spot Image | Scale 1:3,000                     |
| SHEIS<br>Crown copyright.* | Created by<br>Ryan Benjamin<br>Trainee GIS Topographic surveyor | Shy Road Loop<br>St Helena Island | 0 35 70                                         | Meters<br>140                     |