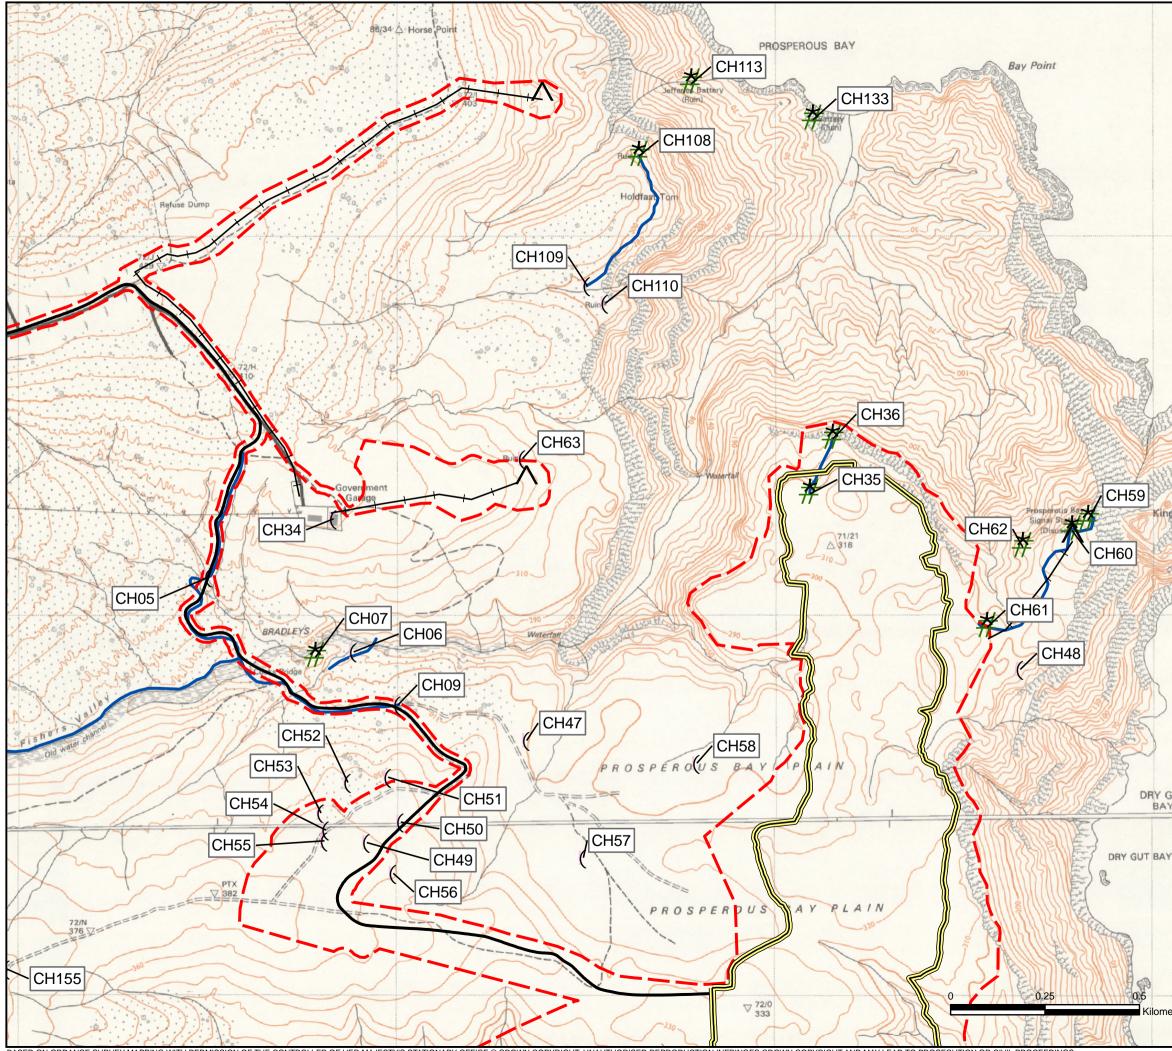

|                 | _                                                                                                                                                       |                 |                                          |
|-----------------|---------------------------------------------------------------------------------------------------------------------------------------------------------|-----------------|------------------------------------------|
| ተ               | KEY:                                                                                                                                                    |                 |                                          |
| N               | #                                                                                                                                                       | SAM             |                                          |
| Ψ               | (                                                                                                                                                       | Listed Building | g Grade I                                |
|                 | (                                                                                                                                                       | Listed Building | g Grade II*                              |
|                 | (                                                                                                                                                       | Listed Building | g Grade II                               |
|                 | (                                                                                                                                                       | Non-statutory   | site                                     |
|                 |                                                                                                                                                         | Linear heritag  | e features                               |
|                 | — — Airport Development Area                                                                                                                            |                 |                                          |
|                 | —— Haul Road                                                                                                                                            |                 |                                          |
| ACTORNAL SECOND | <ul> <li>Airport earthworks boundary</li> <li>Power lines</li> <li>Remote Obstacle Light</li> </ul>                                                     |                 |                                          |
|                 |                                                                                                                                                         |                 |                                          |
|                 |                                                                                                                                                         |                 |                                          |
| g and Queen     |                                                                                                                                                         |                 |                                          |
| Rocks           |                                                                                                                                                         |                 |                                          |
|                 |                                                                                                                                                         |                 |                                          |
| (Company)       |                                                                                                                                                         |                 |                                          |
|                 |                                                                                                                                                         |                 |                                          |
|                 |                                                                                                                                                         |                 |                                          |
| Sandy Point     |                                                                                                                                                         |                 |                                          |
|                 |                                                                                                                                                         |                 |                                          |
| SUT             |                                                                                                                                                         |                 |                                          |
|                 | DFID/SHG<br>ST. HELENA AIRPORT AND<br>ASSOCIATED INFRASTRUCTURE                                                                                         |                 |                                          |
| ſ               |                                                                                                                                                         |                 |                                          |
|                 | FIGURE 11.1D<br>SITES: PROSPEROUS BAY PLAIN                                                                                                             |                 |                                          |
|                 | STIES: PF                                                                                                                                               | DATE:           | GIS:                                     |
|                 |                                                                                                                                                         | 31/10/2007      | AFP                                      |
| etres           | FABER MAUNSELL         AECOM           Dunedin House         Tel: +44 (0) 131 311 4000           25 Ravelston Terrace         Fax: +44 (0) 131 311 4090 |                 |                                          |
|                 | 25 Ravelston Terra<br>Edinburgh, EH4 3                                                                                                                  |                 | 44 (0) 131 311 4090<br>fabermaunsell.com |